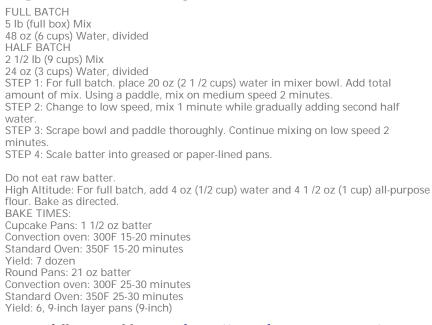

LE CHOCOLATE**

CAKE MIX ended foodservice bake mix brand, Krusteaz Professional Shepherds Grain Double Chocolate Mix is a moist decadent chocolate cake with rich flavor. Just add water for a super-easy and convenient cake.





Shelf Life

Storage Temp Min

32°F

Storage Temp Max

365 days

90°F

# Ingredients

Enriched bleached flour (wheat flour, niacin, reduced iron, thiamin mononitrate, riboflavin, folic acid). sugar, palm and soybean oil, cocoa (processed with alkali), dextrose, corn syrup solids, egg whites, nonfat milk, Less than 2% of: aluminum sulfate, baking soda, caramel color, mono and di-glycerides, natural flavor, polysorbate 60, propylene glycol ester, salt, sodium aluminum phosphate, sodium stearoyl lactylate, soy lecithin, xanthan gum.





# **Preparation and Cooking**



#### View our full recipes library at https://www.krusteazpro.com/recipes

### Allergens



# **Nutrition Facts**

48 servings per Container

1/3 cup mix

#### Amount per serving Calories

Serving Size

190

| ily Value* |                           |
|------------|---------------------------|
| 6%         | Total Fat 5g              |
| 13%        | Saturated Fat 3g          |
|            | Trans Fat 0g              |
| 0%         | Cholesterol 0mg           |
| 18%        | Sodium 410mg              |
| 12%        | Total Carbohydrate 34g    |
| 4%         | Dietary Fiber 1g          |
|            | Total Sugars 18g          |
| 36%        | Includes 18g Added Sugars |
|            | Protein 3g                |
|            |                           |
| 0%         | Vitamin D 0mcg