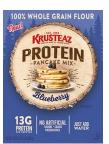

## Krusteaz Blueberry Protein Pancake Mix

Krusteaz Protein Blueberry Pancakes are the perfect combination of light and fluffy while also packing a powerful protein punch! Each serving contains 14 grams of protein. Complete with a can of real wild blueberries, these are the perfect pancakes to get you and your family off to a nourished start. Made with 100% whole grain flour and no artificial flavors or colors, Krusteaz Protein Blueberry Pancakes are a guilt-free way to start your day. For even more protein, add milk and an egg in place of water for an extra 5 grams of protein per serving.

Whole wheat flour, wheat protein isolate, sugar, dried blueberries, leavening (baking soda, sodium aluminum phosphate, monocalcium phosphate), dextrose, whey protein isolate (milk protein), natural flavor, salt, soybean oil, citric acid.